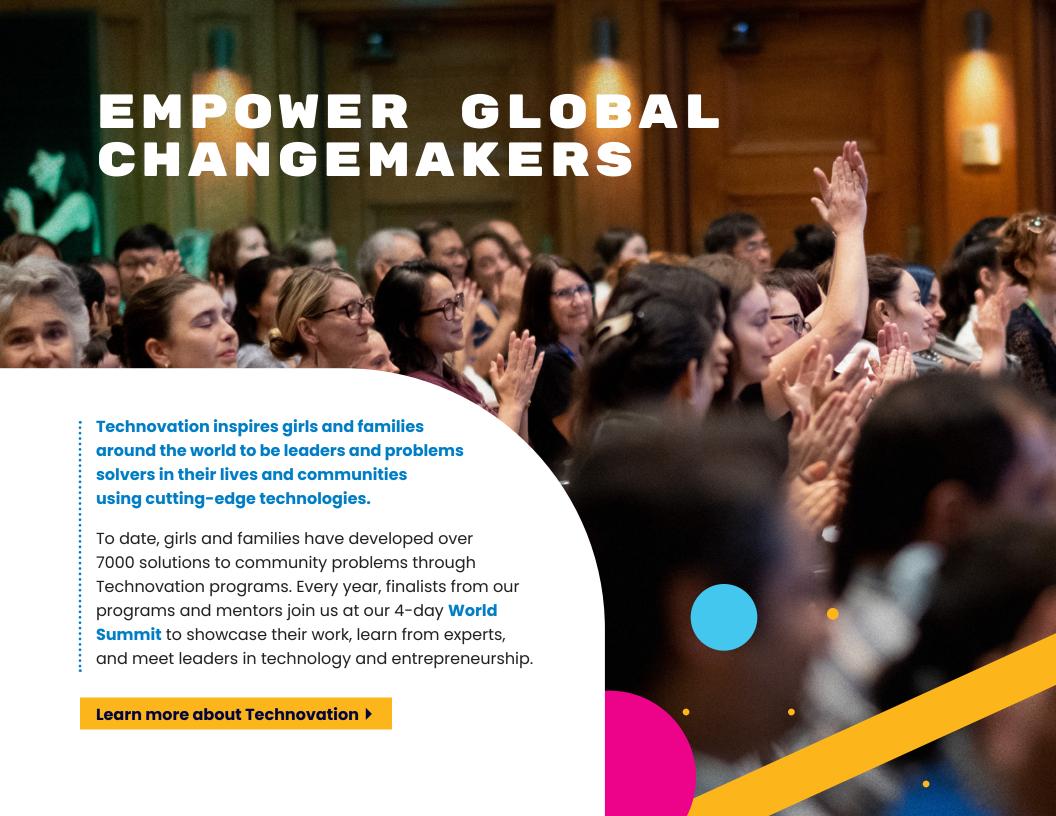

### UNITE A COMMUNITY, CREATE CHANGE

#### **Technovation World Summit 2020: Flux & Fusion**

Often, what can be observed through a microscope has parallels in the larger world. For example, chemists use a flux to change the state of a material, just as new ideas can initiate social change. Fusion is achieved when separate entities unify to become a larger whole, just as people from different cultures can form a community based on common interests. Technovation World Summit brings together girls, families, researchers and industry leaders from all over the world to MIT and the greater Boston area for a week of idea sharing and inspiration. The result is a larger, unified community propelled and empowered to create solutions and make meaningful change in the world.